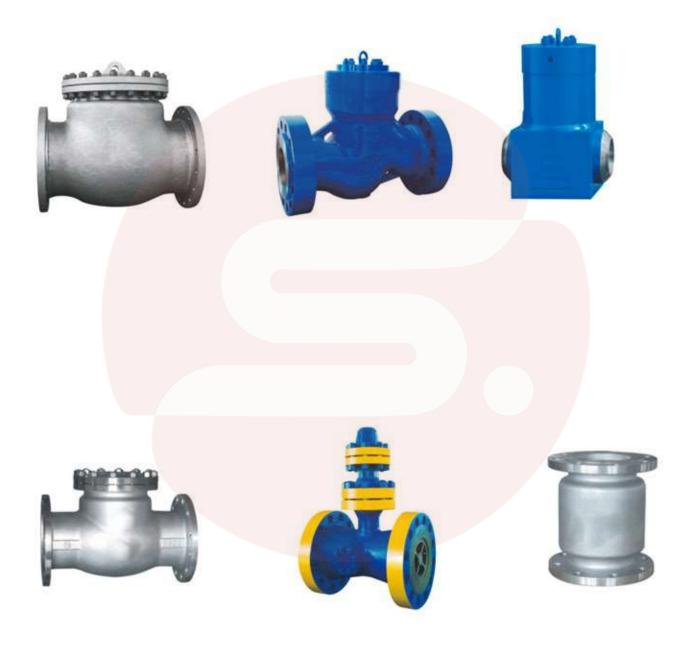

## Safety Valve Series

0.5 Seconds Quickly Closed Steam Turbine With Extraction Check Valve Series

Oilfield Valve Series