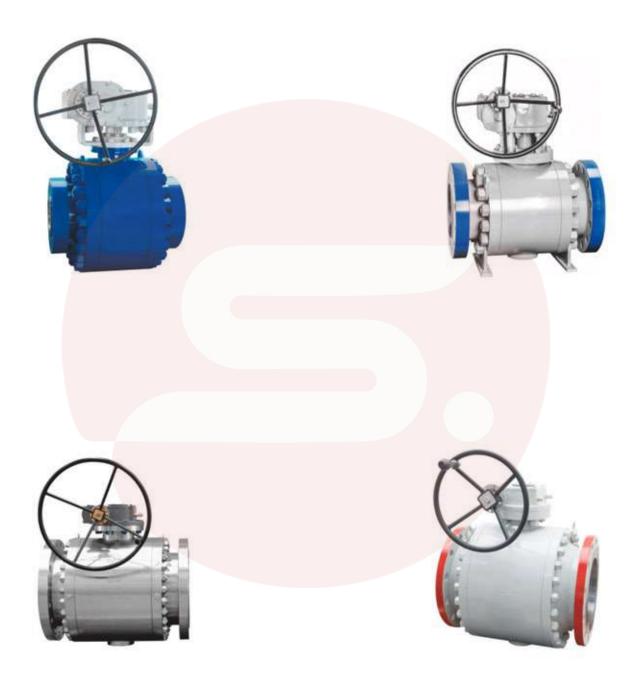

## Safety Valve Series

0.5 Seconds Quickly Closed Steam Turbine With Extraction Check Valve Series

Oilfield Valve Series