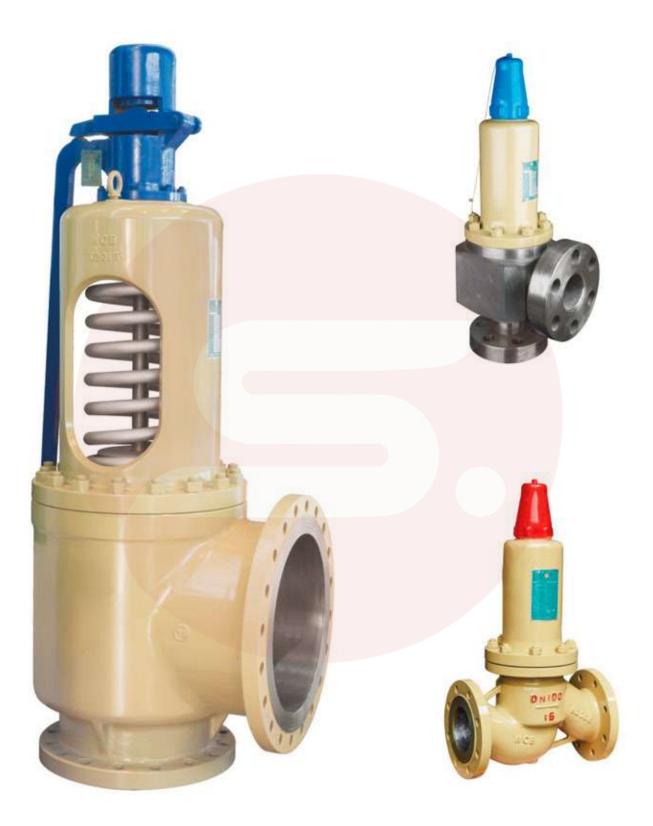

## Safety Valve Series

0.5 Seconds Quickly Closed Steam Turbine With Extraction Check Valve Series

Oilfield Valve Series