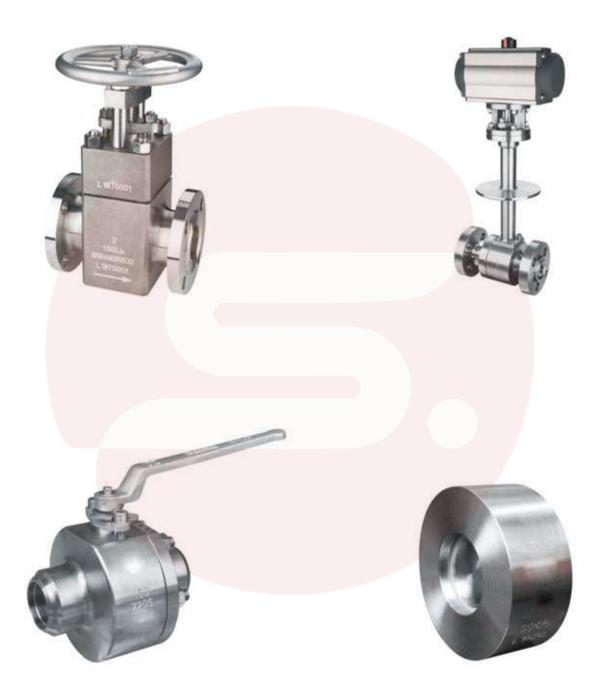

## Safety Valve Series

0.5 Seconds Quickly Closed Steam Turbine With Extraction Check Valve Series

Oilfield Valve Series