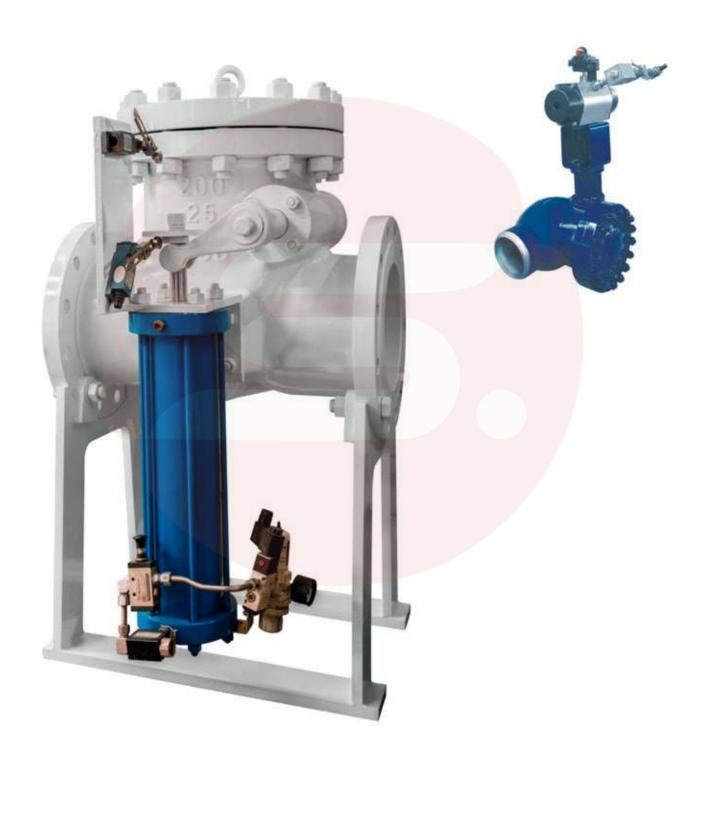

## Safety Valve Series

0.5 Seconds Quickly Closed Steam Turbine With Extraction Check Valve Series

Oilfield Valve Series