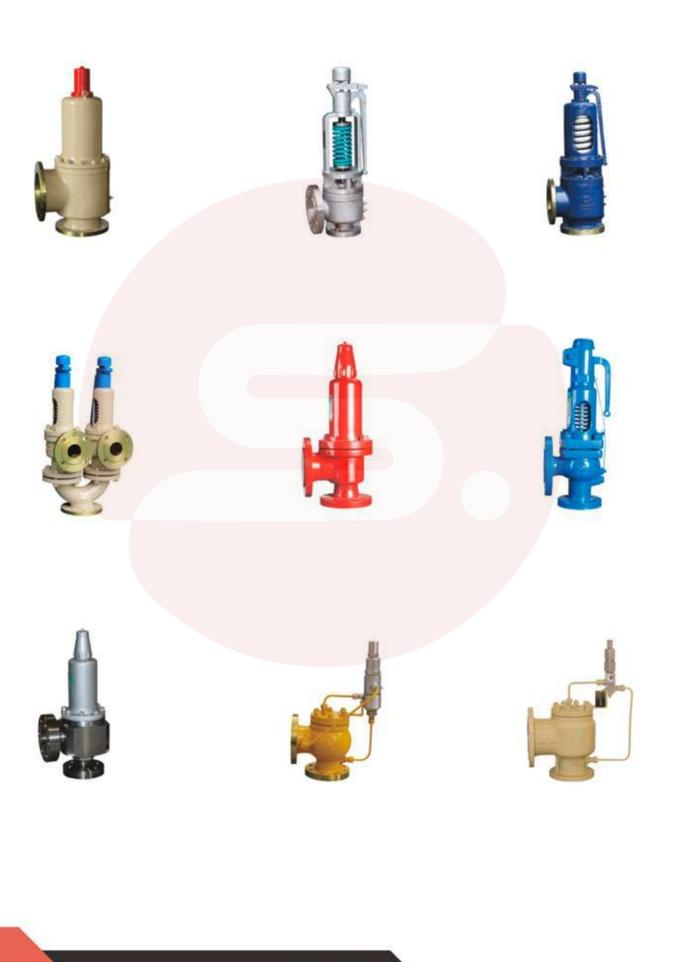

## Safety Valve Series

0.5 Seconds Quickly Closed Steam Turbine With Extraction Check Valve Series

Oilfield Valve Series