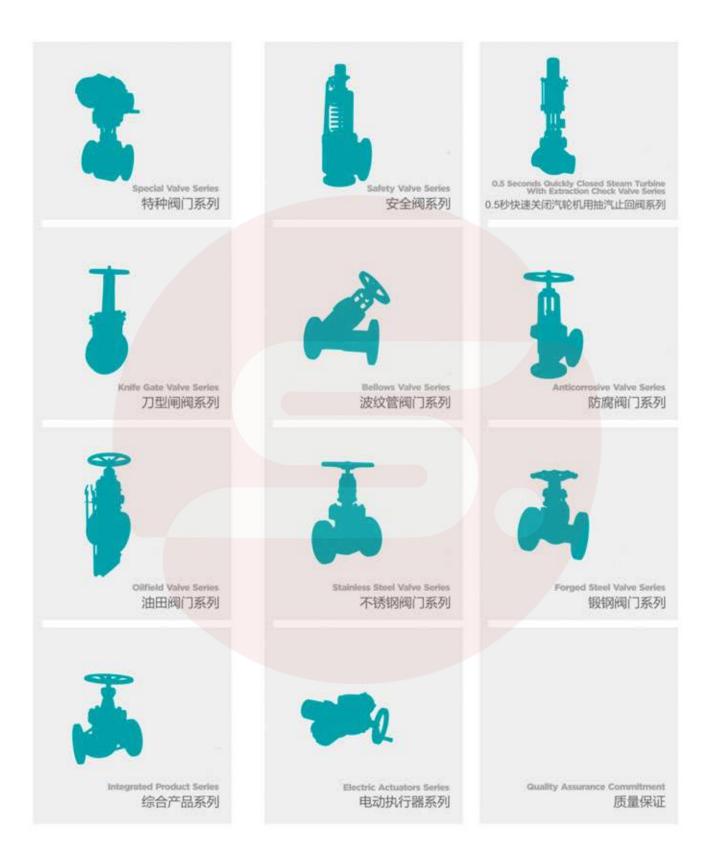

## Safety Valve Series

0.5 Seconds Quickly Closed Steam Turbine With Extraction Check Valve Series

Oilfield Valve Series

## Electric Actuators Series