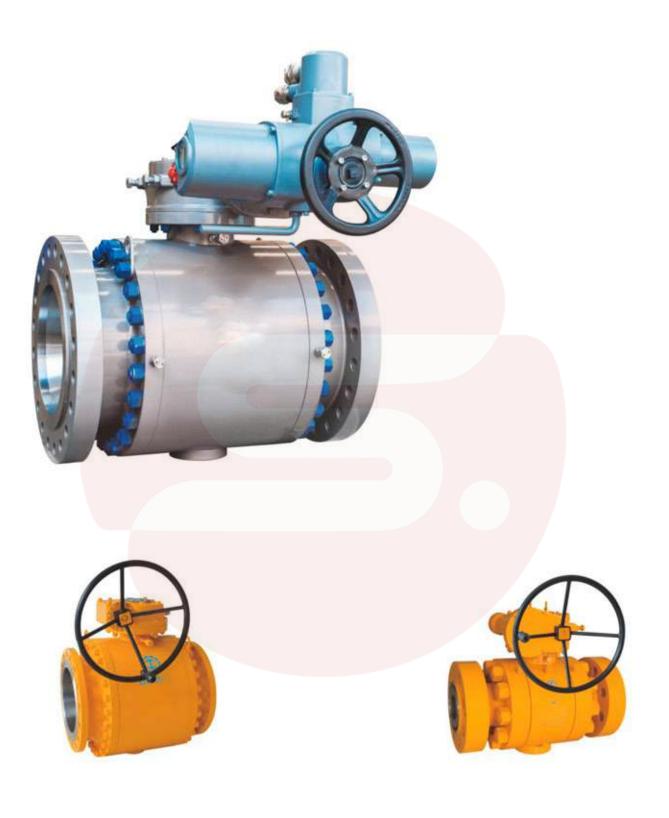

## Safety Valve Series

0.5 Seconds Quickly Closed Steam Turbine With Extraction Check Valve Series

Oilfield Valve Series