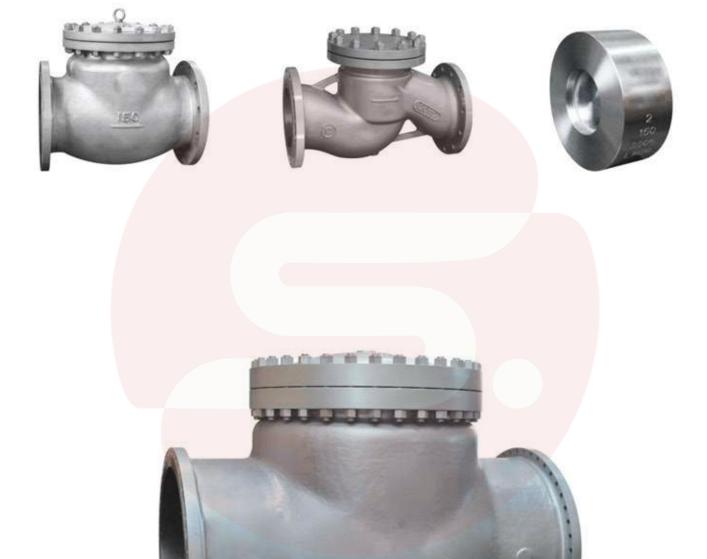

## Safety Valve Series

0.5 Seconds Quickly Closed Steam Turbine With Extraction Check Valve Series

Oilfield Valve Series