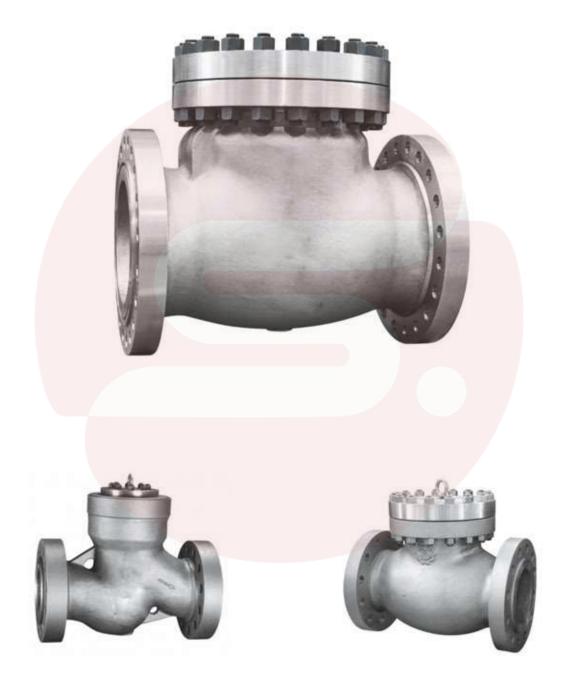

## Safety Valve Series

0.5 Seconds Quickly Closed Steam Turbine With Extraction Check Valve Series

Oilfield Valve Series