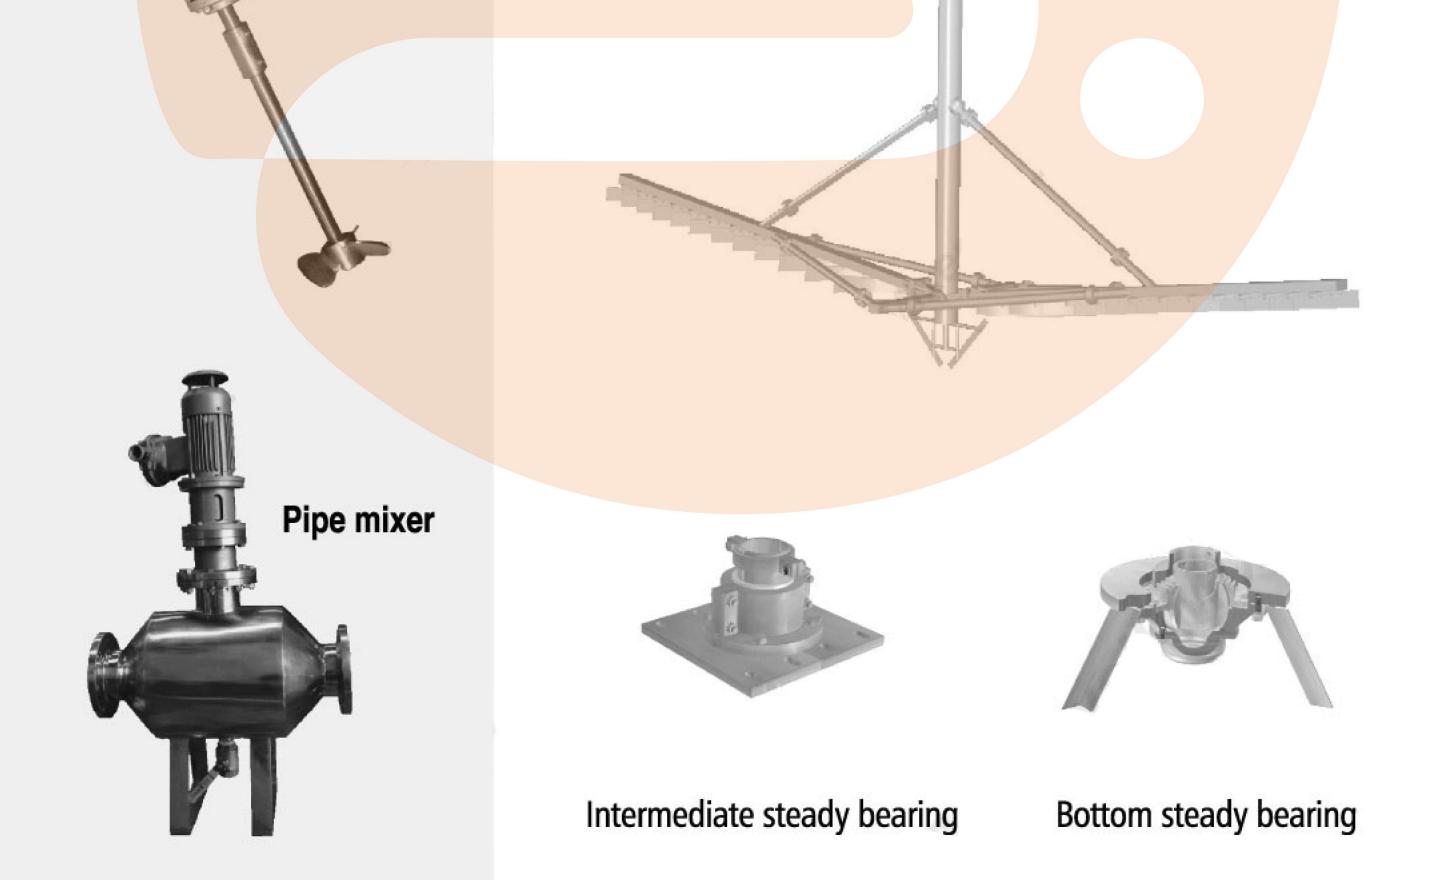

#### KJ portable mixer

The KJ portable mixer is one of the widely used mixers of Greatwall. It is specially designed for multi-purpose mixing and easy installation and movement. It possesses a broad range of features and benefits.

### Large Mud Scraper or Thickener

The special drive unit for large mud scraper or thickener is widely used in water treatment, mineral and salt industries. It could be specially designed according to your special needs.