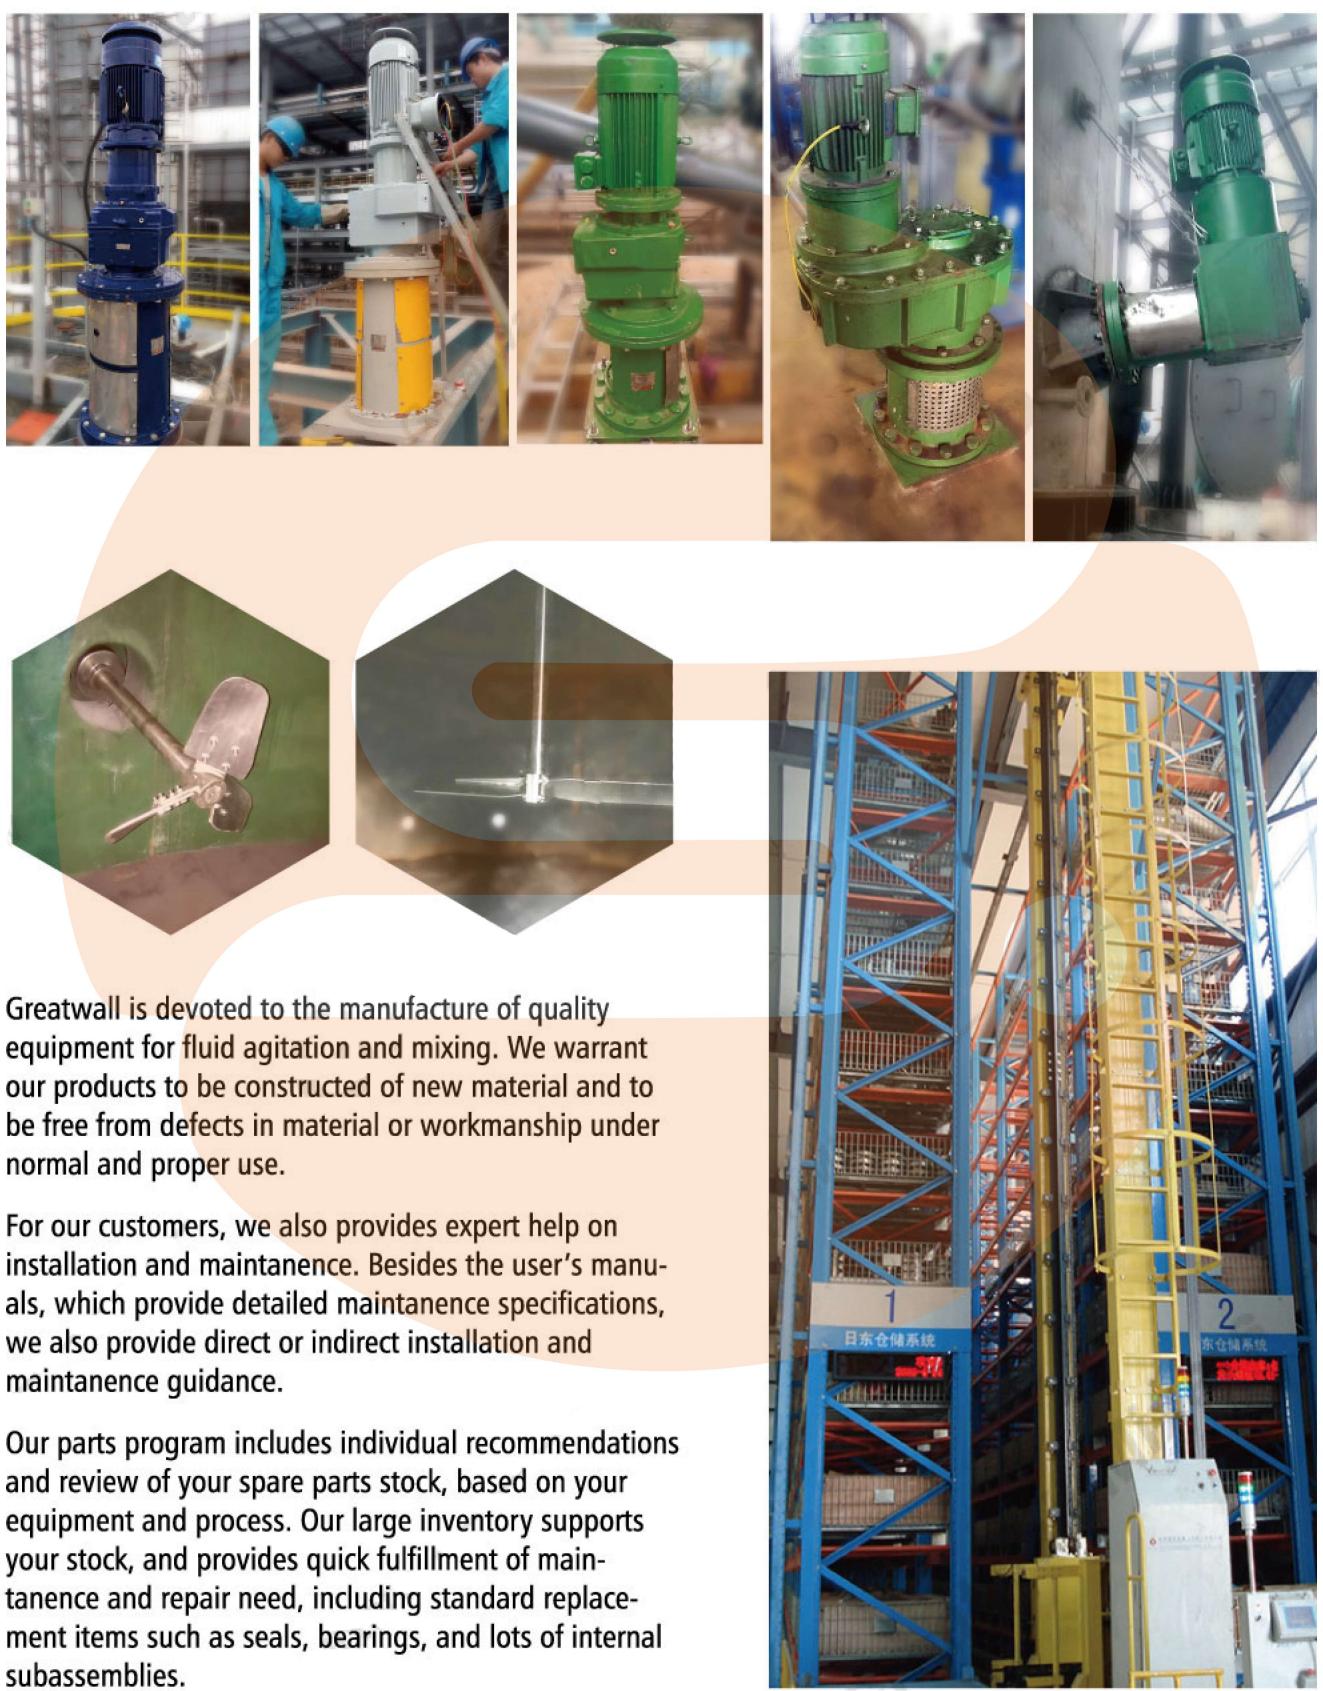

### Co-axial gear mixers

### Parallel shaft gear mixers

### **Magnetic Drive Mixers**

MTC series magnetic drive mixers use permanent magnet for the transfer of torque. Different from the moving seal (such as mechanical seal or stuffing box), the static seal solves the leakage problem at last. So it is suitable for industry applications which does not allow any leakage, such as pharmaceutical, chemical, biochemical, pesticide, etc. The MTC drive mixers could be designed for both top and bottom entry type.

Bottom-entry type

Type gw204H seal

Type 202F seal

Type T286 seal

Type 2004 seal

Top-entry type