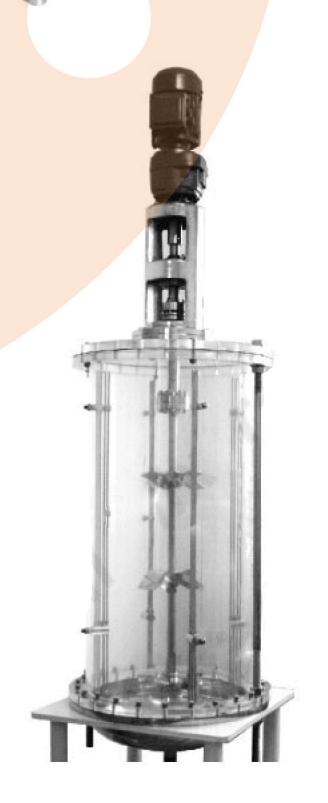

### Lab Series

The lab series mixers are widely used for laboratory tests. With acryl glass tank, the mixing effects could be seen clearly. By adding torque meter and other instrument, the impeller power as well as detailed flow field could be measured.