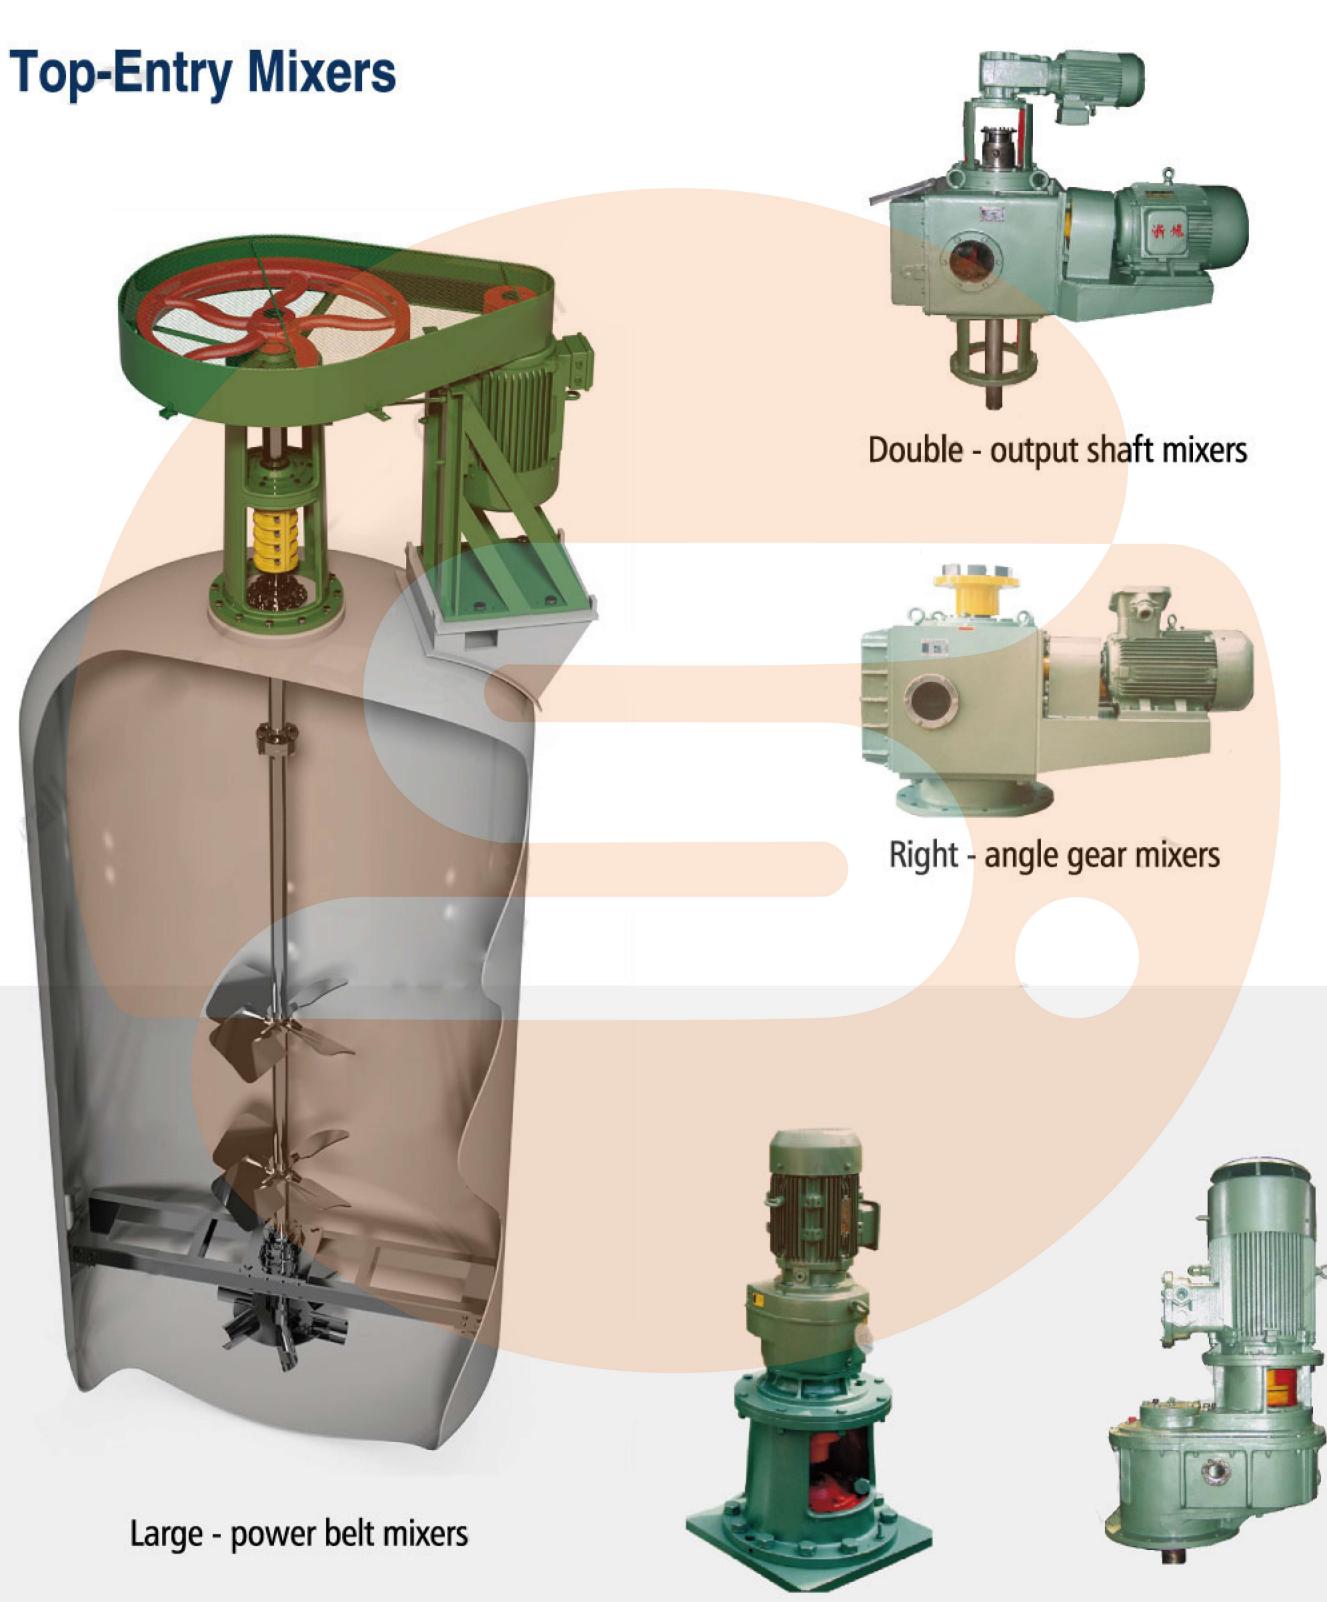

re easily achieve achievements and good results, sharing achievements and results.

## Certificates

By bringing together technical force with design and experience, Sgaria has all the documentation necessary to deliver a certified quality product.









## Sgaria Hong Kong

#### Address:

10 / F, Pilkem Commercial Center, 8 Pilkem Street, Jordan, Kowloon, Hong Kong VAT CODE: 2288999



## Sgaria EUA

#### Address:

175 SW 7th Street – Unit#1515 Miami – FL 33130 Phone: +1 786 773 4767 VAT CODE: 83-1661307



## Sgaria China

#### Address:

Business Center in Mirae Asset Tower, 166 LujiAzui Ring Road 20Floor Phone: +852 (3) 6789958 VAT CODE: 91310115MA1K4CN75C



## Sgaria Brasil

Address: VITÓRIA-ES e-mail: comercial.ind@sgaria.com Telefone: +55 27 2142-5884 CNPJ: 28.446.398/0001-03





### Co-axial gear mixers

### Parallel shaft gear mixers

### **Magnetic Drive Mixers**

MTC series magnetic drive mixers use permanent magnet for the transfer of torque. Different from the moving seal (such as mechanical seal or stuffing box), the static seal solves the leakage problem at last. So it is suitable for industry applications which does not allow any leakage, such as pharmaceutical, chemical, biochemical, pesticide, etc. The MTC drive mixers could be designed for both top and bottom entry type.





Bottom-entry type



Type gw204H seal

Type 202F seal



Type T286 seal



Type 2004 seal



Top-entry type

## **CKJ Swival Angel Side-Entry Mixer**

- Minimum maintenance requirements
- Patent pending tank shut-off device



### **CFJ Side-Entry Mixer**





SGARIA. www.sgaria.