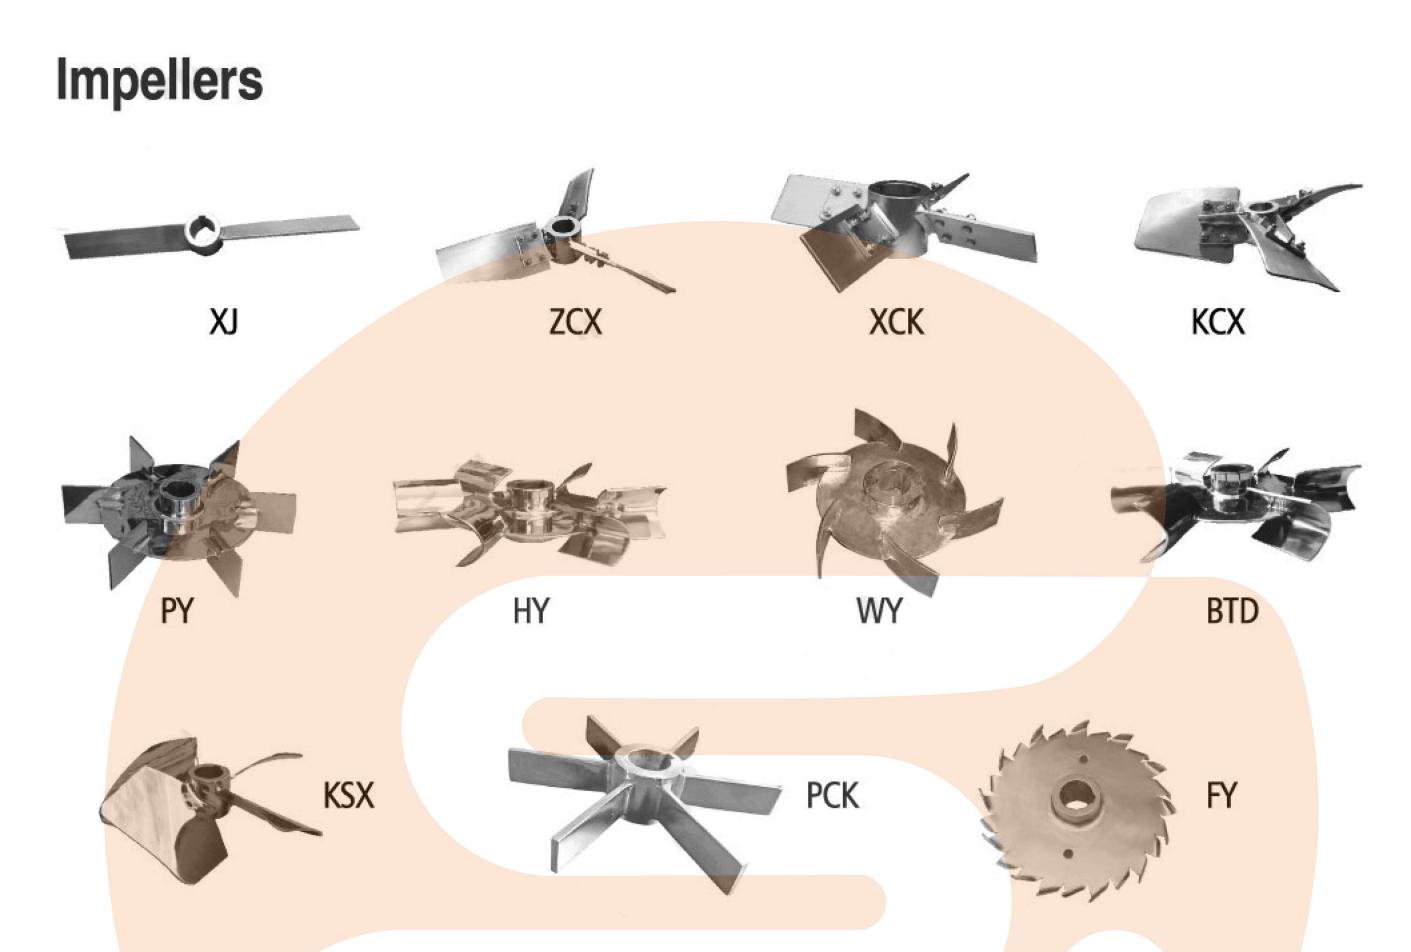

SGARIA. www.sgaria.com

| Impeller Selection Guide |                                |                      |                         |                                  |                             |
|--------------------------|--------------------------------|----------------------|-------------------------|----------------------------------|-----------------------------|
| Application              | Miscible<br>Fluids<br>Blending | Solids<br>Suspension | Gas Dispersion          | Immiscible<br>Fluids<br>Blending | High<br>Viscosity<br>Mixing |
| Impeller<br>types        | XJ, XCK,<br>ZCX, KCX           | XCK, ZCX,<br>KCX     | PY, HY, WY,<br>BTD, KSX | PCK, FY                          | LD, MKS                     |