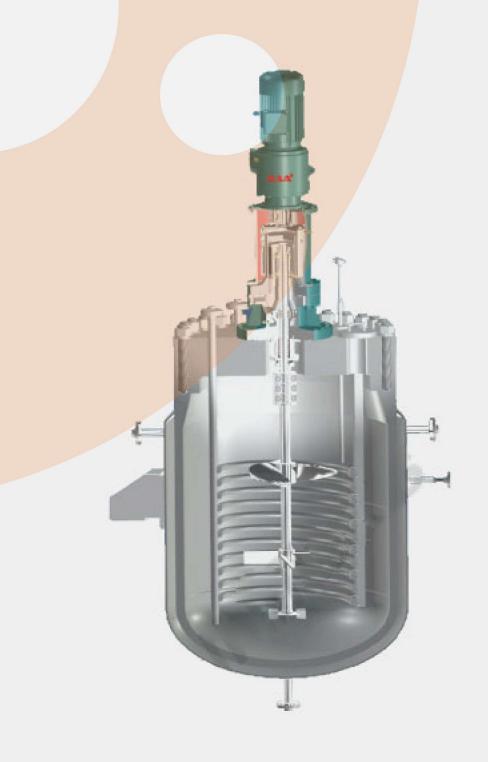

0Floor Phone: +852 (3) 6789958 VAT CODE: 91310115MA1K4CN75C



## Sgaria Brasil

Address: VITÓRIA-ES e-mail: comercial.ind@sgaria.com Telefone: +55 27 2142-5884 CNPJ: 28.446.398/0001-03





### Co-axial gear mixers

### Parallel shaft gear mixers

### **Magnetic Drive Mixers**

MTC series magnetic drive mixers use permanent magnet for the transfer of torque. Different from the moving seal (such as mechanical seal or stuffing box), the static seal solves the leakage problem at last. So it is suitable for industry applications which does not allow any leakage, such as pharmaceutical, chemical, biochemical, pesticide, etc. The MTC drive mixers could be designed for both top and bottom entry type.





Bottom-entry type



Type gw204H seal

Type 202F seal



Type T286 seal



Type 2004 seal



Top-entry type

## **CKJ Swival Angel Side-Entry Mixer**

- Minimum maintenance requirements
- Patent pending tank shut-off device



### **CFJ Side-Entry Mixer**





SGARIA. www.sgaria.com

### **Continuing Polymer Dissolving Test Platform**



### Lab Series

The lab series mixers are widely used for laboratory tests. With acryl glass tank, the mixing effects could be seen clearly. By adding torque meter and other instrument, the impeller power as well as detailed flow field could be measured.





### **Special Mixers**

#### KJ portable mixer

The KJ portable mixer is one of the widely used mixers of Greatwall. It is specially designed for multi-purpose mixing and easy installation and movement. It possesses a broad range of features and benefits.

### Large Mud Scraper or Thickener