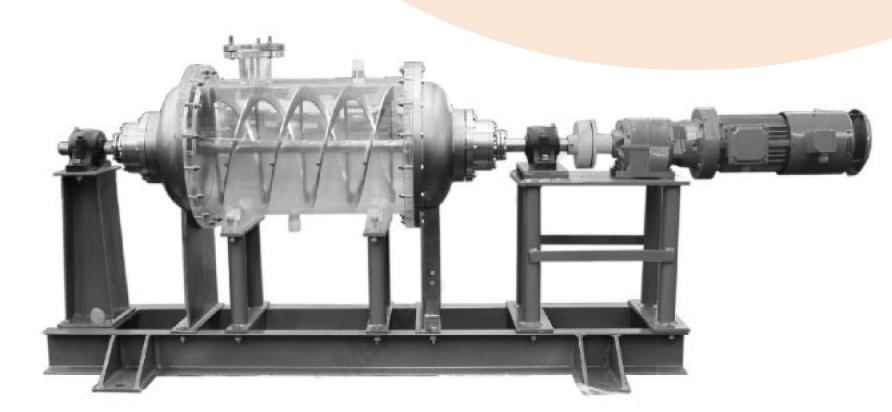

### Large Mud Scraper or Thickener

The special drive unit for large mud scraper or thickener is widely used in water treatment, mineral and salt industries. It could be specially designed according to your special needs.