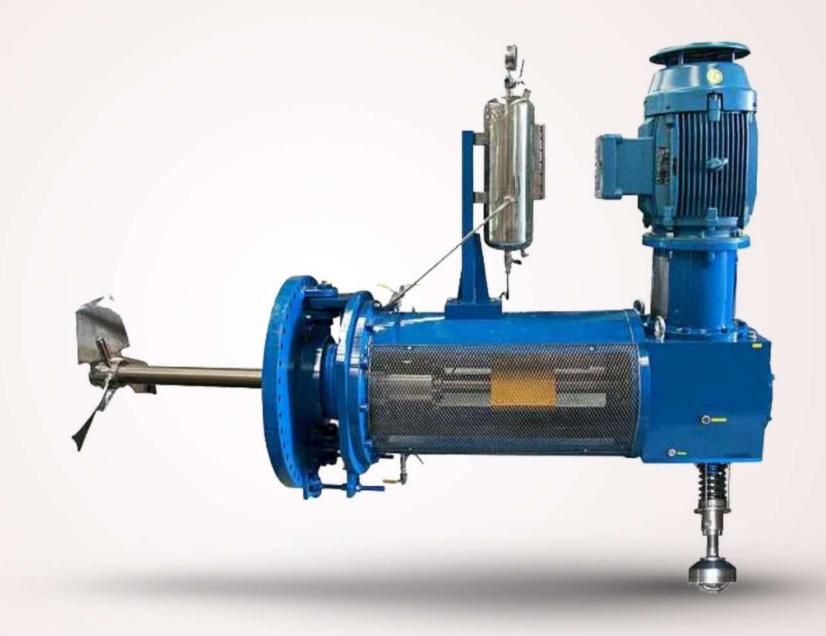

### Co-axial gear mixers

### Parallel shaft gear mixers

### **Magnetic Drive Mixers**

MTC series magnetic drive mixers use permanent magnet for the transfer of torque. Different from the moving seal (such as mechanical seal or stuffing box), the static seal solves the leakage problem at last. So it is suitable for industry applications which does not allow any leakage, such as pharmaceutical, chemical, biochemical, pesticide, etc. The MTC drive mixers could be designed for both top and bottom entry type.