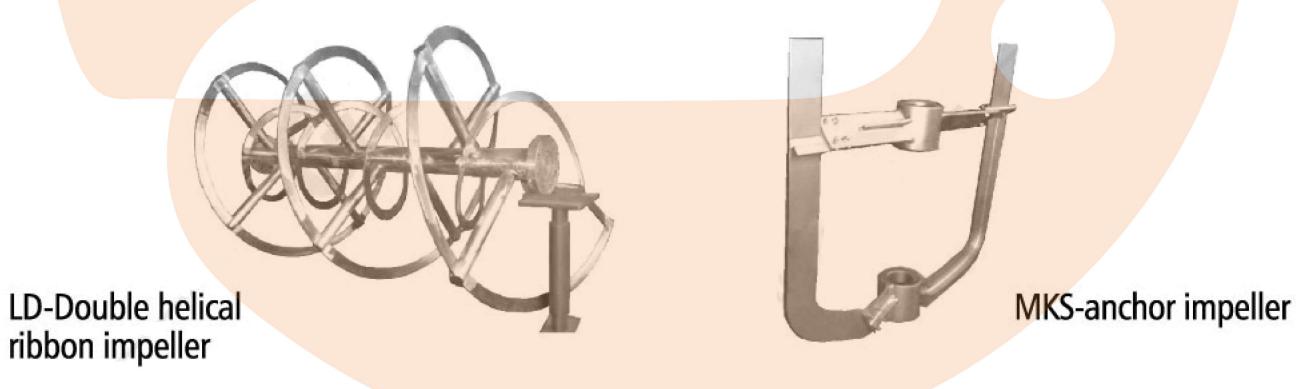

SGARIA. www.sgaria.com

| Impeller Selection Guide |                                |                      |                         |                                  |                             |
|--------------------------|--------------------------------|----------------------|-------------------------|----------------------------------|-----------------------------|
| Application              | Miscible<br>Fluids<br>Blending | Solids<br>Suspension | Gas Dispersion          | Immiscible<br>Fluids<br>Blending | High<br>Viscosity<br>Mixing |
| Impeller<br>types        | XJ, XCK,<br>ZCX, KCX           | XCK, ZCX,<br>KCX     | PY, HY, WY,<br>BTD, KSX | PCK, FY                          | LD, MKS                     |