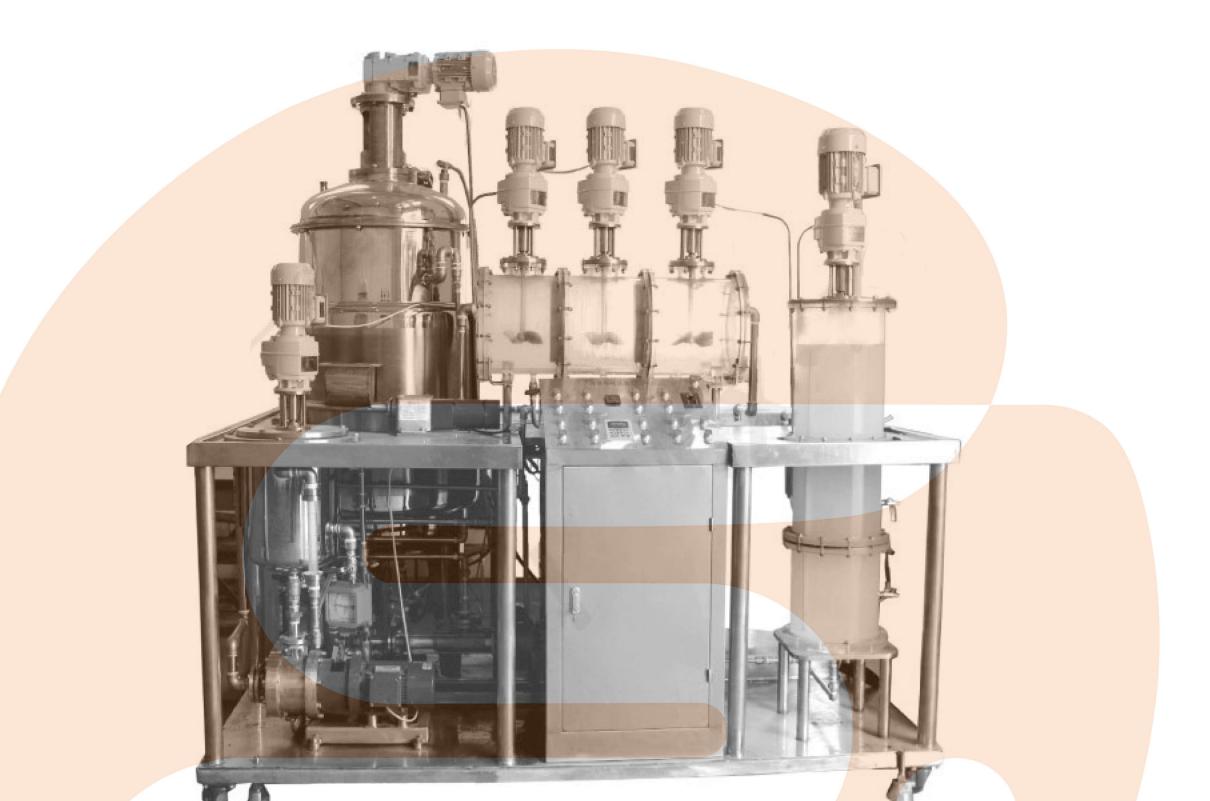

### **Magnetic Drive Mixers**

MTC series magnetic drive mixers use permanent magnet for the transfer of torque. Different from the moving seal (such as mechanical seal or stuffing box), the static seal solves the leakage problem at last. So it is suitable for industry applications which does not allow any leakage, such as pharmaceutical, chemical, biochemical, pesticide, etc. The MTC drive mixers could be designed for both top and bottom entry type.





Bottom-entry type



Type gw204H seal

Type 202F seal



Type T286 seal



Type 2004 seal



Top-entry type

## **CKJ Swival Angel Side-Entry Mixer**

- Minimum maintenance requirements
- Patent pending tank shut-off device



### **CFJ Side-Entry Mixer**





SGARIA. www.sgaria.com

### **Continuing Polymer Dissolving Test Platform**



### Lab Series

The lab series mixers are widely used for laboratory tests. With acryl glass tank, the mixing effects could be seen clearly. By adding torque meter and other instrument, the impeller power as well as detailed flow field could be measured.





### **Special Mixers**

#### KJ portable mixer

The KJ portable mixer is one of the widely used mixers of Greatwall. It is specially designed for multi-purpose mixing and easy installation and movement. It possesses a broad range of features and benefits.

### Large Mud Scraper or Thickener

The special drive unit for large mud scraper or thickener is widely used in water treatment, mineral and salt industries. It could be specially designed according to your special needs.



SGARIA. www.sgaria.com





| Impeller Selection Guide |