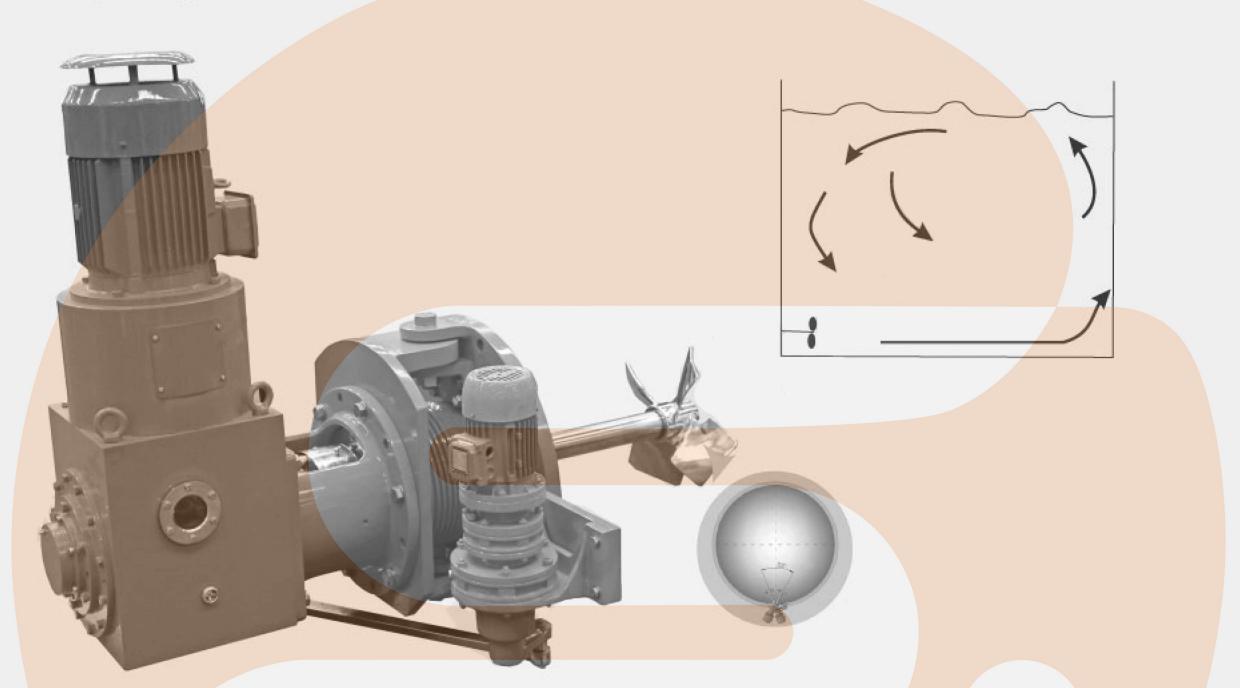

## **CKJ Swival Angel Side-Entry Mixer**

- Minimum maintenance requirements
- Patent pending tank shut-off device

### **CFJ Side-Entry Mixer**

SGARIA. www.sgaria.com