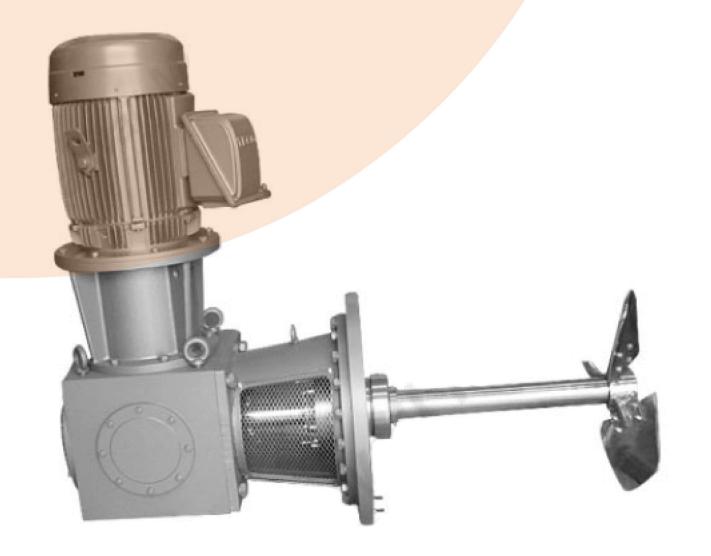

#### KJ portable mixer

The KJ portable mixer is one of the widely used mixers of Greatwall. It is specially designed for multi-purpose mixing and easy installation and movement. It possesses a broad range of features and benefits.